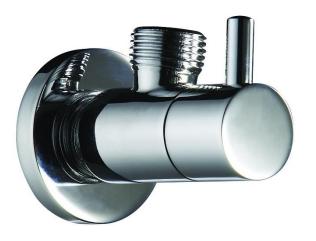

## CAE

| Brand :<br>Name :                                   | CAE, China<br>Angle valve 1/2" x 1/2" |
|-----------------------------------------------------|---------------------------------------|
| Item Code :<br>Designer :                           | 91.2907C (SP)                         |
| Color / Finish:<br>Dimensions :<br>½" x ½"          | Stainless Steel<br>65 x 95 mm         |
| <ul><li>Product info:</li><li>Angle Valve</li></ul> |                                       |