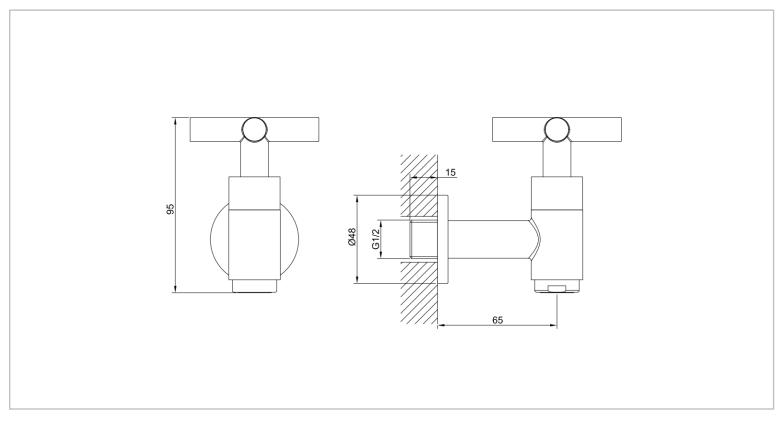

## CAE

| Brand :<br>Name :                                   | CAE, China<br>Angle valve 1/2" x 1/2" |
|-----------------------------------------------------|---------------------------------------|
| Item Code :<br>Designer :                           | 91.2907C (SP)                         |
| Color / Finish:<br>Dimensions :<br>½" x ½"          | Stainless Steel<br>65 x 95 mm         |
| <ul><li>Product info:</li><li>Angle Valve</li></ul> |                                       |